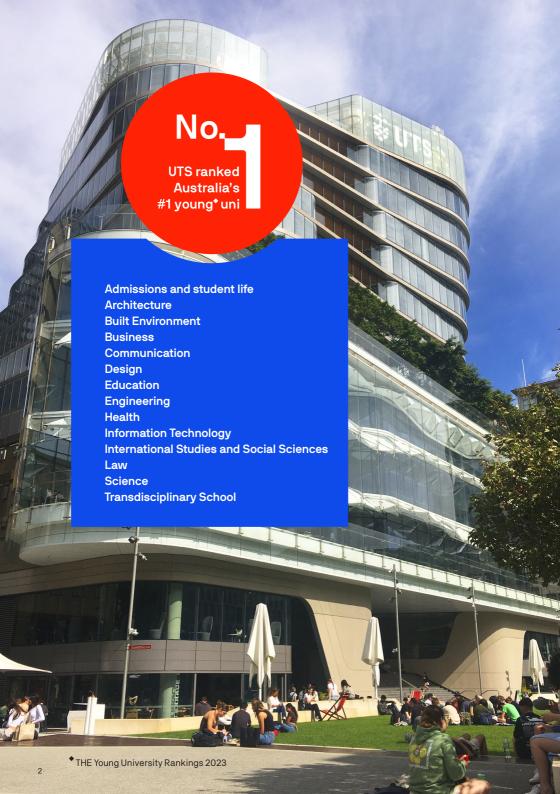

## Welcome to UTS

Open Day

| Activity                                                                                                                                                                             | Time                                                                          | Location                                          |
|--------------------------------------------------------------------------------------------------------------------------------------------------------------------------------------|-------------------------------------------------------------------------------|---------------------------------------------------|
| Admissions and student li                                                                                                                                                            | fe                                                                            |                                                   |
| Advising Hubs:                                                                                                                                                                       |                                                                               |                                                   |
| Admission and Pathways<br>(Admissions, UTS College, UAC, UTS<br>International, Educational Access Schemes)                                                                           | All Day                                                                       | Building 1, Level 5                               |
| Student Support Services<br>(Accessibility and Financial Assistance, Fees,<br>Scholarships, Elite Athelete Program, Elite<br>Performers Program, Housing, Think Global,<br>Jumbunna) | All Day                                                                       | Building 1, Level 3                               |
| Information Sessions                                                                                                                                                                 |                                                                               |                                                   |
| Applying to UTS                                                                                                                                                                      | 10:15am - 10:45am                                                             | Building 1, Level 5, Great Hall                   |
| UTS College: Another way to UTS                                                                                                                                                      | 10:30am - 11:00am<br>12:45pm - 1:15pm                                         | Building 1, Level 4, Room 6                       |
| UTS in action                                                                                                                                                                        |                                                                               |                                                   |
| Student Life Hub<br>(ActivateUTS, Student Clubs & Societies)                                                                                                                         | All Day                                                                       | Alumni Green                                      |
| Coffee Cart                                                                                                                                                                          | All Day                                                                       | Building 1, Level 5                               |
| 2Ser Radio - DJ Booth                                                                                                                                                                | All Day                                                                       | Alumni Green                                      |
| Respect.Now.Always                                                                                                                                                                   | All Day                                                                       | Building 2, Level 4                               |
| UTS Library and Learning Hub                                                                                                                                                         | All Day                                                                       | Building 2, Level 4. Visit the Library on Level 7 |
| Chill-out Zone                                                                                                                                                                       | All Day                                                                       | Alumni Green                                      |
| Free 'Merch-Grab'                                                                                                                                                                    | Every hour from<br>9:00am - 2:00pm<br>*Only on offer while<br>stocks last     | Alumni Green                                      |
| Free Food Giveaway                                                                                                                                                                   | Breakfast: 9:00am,<br>Lunch: 12:00pm<br>*Only on offer until<br>food runs out | Alumni Green                                      |
|                                                                                                                                                                                      |                                                                               |                                                   |
| Architecture                                                                                                                                                                         |                                                                               |                                                   |
| Advising Hubs                                                                                                                                                                        | All Day                                                                       | Building 6, Level 5                               |
| Information Sessions                                                                                                                                                                 |                                                                               |                                                   |
| Design in Architecture                                                                                                                                                               | 9:30am - 10:15am<br>1:30pm - 2:15pm                                           | Building 6, Level 3, Room 28                      |
| Feature: An Introduction to the School of Architecture                                                                                                                               | 10:30am - 11:15am                                                             | Building 6, Level 3, Room 28                      |
| Design in Landscape Architecture                                                                                                                                                     | 11:30am - 12:15pm                                                             | Building 6, Level 3, Room 22                      |
| Design in Interior Architecture                                                                                                                                                      | 12:30pm - 1:15pm                                                              | Building 6, Level 3, Room 22                      |
| Architecture in action                                                                                                                                                               |                                                                               |                                                   |
| Tours                                                                                                                                                                                | Every hour from<br>9:30am - 2:30pm                                            | Building 6, Level 2, Foyer                        |
|                                                                                                                                                                                      |                                                                               |                                                   |