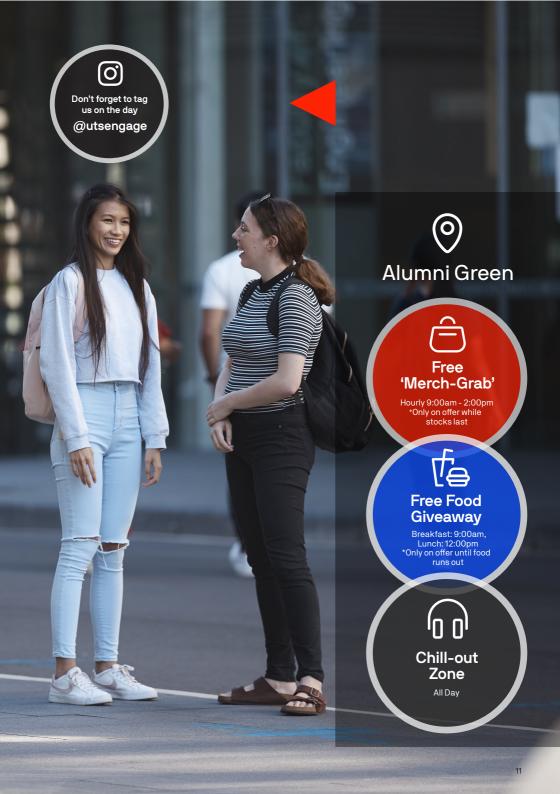

## Welcome to UTS

Open Day

| Activity                                                                                                                                                                             | Time                                                                          | Location                                          |
|--------------------------------------------------------------------------------------------------------------------------------------------------------------------------------------|-------------------------------------------------------------------------------|---------------------------------------------------|
| Admissions and student li                                                                                                                                                            | fe                                                                            |                                                   |
| Advising Hubs:                                                                                                                                                                       |                                                                               |                                                   |
| Admission and Pathways<br>(Admissions, UTS College, UAC, UTS<br>International, Educational Access Schemes)                                                                           | All Day                                                                       | Building 1, Level 5                               |
| Student Support Services<br>(Accessibility and Financial Assistance, Fees,<br>Scholarships, Elite Athelete Program, Elite<br>Performers Program, Housing, Think Global,<br>Jumbunna) | All Day                                                                       | Building 1, Level 3                               |
| Information Sessions                                                                                                                                                                 |                                                                               |                                                   |
| Applying to UTS                                                                                                                                                                      | 10:15am - 10:45am                                                             | Building 1, Level 5, Great Hall                   |
| UTS College: Another way to UTS                                                                                                                                                      | 10:30am - 11:00am<br>12:45pm - 1:15pm                                         | Building 1, Level 4, Room 6                       |
| UTS in action                                                                                                                                                                        |                                                                               |                                                   |
| Student Life Hub<br>(ActivateUTS, Student Clubs & Societies)                                                                                                                         | All Day                                                                       | Alumni Green                                      |
| Coffee Cart                                                                                                                                                                          | All Day                                                                       | Building 1, Level 5                               |
| 2Ser Radio - DJ Booth                                                                                                                                                                | All Day                                                                       | Alumni Green                                      |
| Respect.Now.Always                                                                                                                                                                   | All Day                                                                       | Building 2, Level 4                               |
| UTS Library and Learning Hub                                                                                                                                                         | All Day                                                                       | Building 2, Level 4. Visit the Library on Level 7 |
| Chill-out Zone                                                                                                                                                                       | All Day                                                                       | Alumni Green                                      |
| Free 'Merch-Grab'                                                                                                                                                                    | Every hour from<br>9:00am - 2:00pm<br>*Only on offer while<br>stocks last     | Alumni Green                                      |
| Free Food Giveaway                                                                                                                                                                   | Breakfast: 9:00am,<br>Lunch: 12:00pm<br>*Only on offer until<br>food runs out | Alumni Green                                      |
|                                                                                                                                                                                      |                                                                               |                                                   |
| Architecture                                                                                                                                                                         |                                                                               |                                                   |
| Advising Hubs                                                                                                                                                                        | All Day                                                                       | Building 6, Level 5                               |
| Information Sessions                                                                                                                                                                 |                                                                               |                                                   |
| Design in Architecture                                                                                                                                                               | 9:30am - 10:15am<br>1:30pm - 2:15pm                                           | Building 6, Level 3, Room 28                      |
| Feature: An Introduction to the School of Architecture                                                                                                                               | 10:30am - 11:15am                                                             | Building 6, Level 3, Room 28                      |
| Design in Landscape Architecture                                                                                                                                                     | 11:30am - 12:15pm                                                             | Building 6, Level 3, Room 22                      |
| Design in Interior Architecture                                                                                                                                                      | 12:30pm - 1:15pm                                                              | Building 6, Level 3, Room 22                      |
| Architecture in action                                                                                                                                                               |                                                                               |                                                   |
| Tours                                                                                                                                                                                | Every hour from<br>9:30am - 2:30pm                                            | Building 6, Level 2, Foyer                        |
|                                                                                                                                                                                      |                                                                               |                                                   |