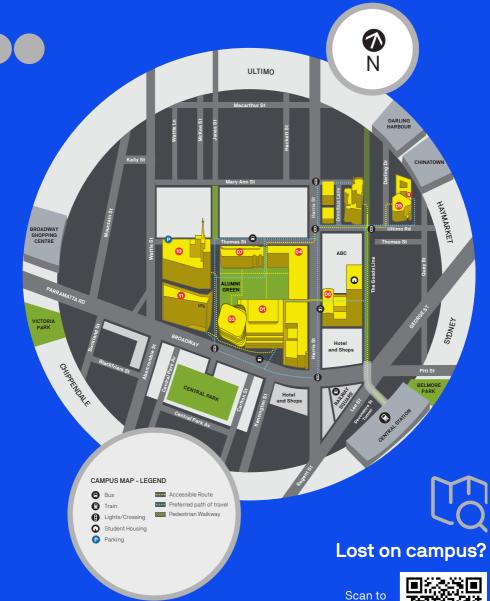

## Campus map

UTS CRICOS 00099F UTS TEQSA PRV12060 40865 July 2024 Scan to explore and get directions to UTS Open Day activities