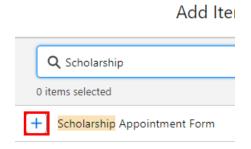

4. Click on the + sign to add the SAF tab to your view

5. Confirm by clicking 'Add 1 Nav Item'

| Add Items   |      |                              |  |  |  |  |  |
|-------------|------|------------------------------|--|--|--|--|--|
| Available I | tems | Q Scholarship                |  |  |  |  |  |
| Favorites   |      | Scholarship Appointment F 🗙  |  |  |  |  |  |
| All         | 1    | 1 item selected              |  |  |  |  |  |
|             |      | Scholarship Appointment Form |  |  |  |  |  |
|             |      |                              |  |  |  |  |  |
|             |      | e                            |  |  |  |  |  |
|             |      | Cancel Add 1 Nav Item        |  |  |  |  |  |