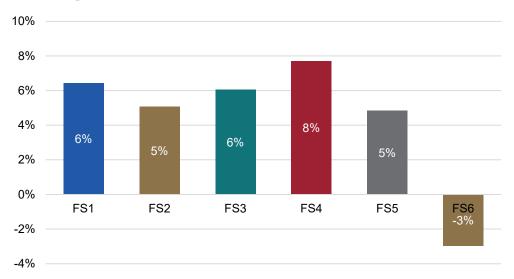

|  |
| Prices                   | Daily fees apply for both regular consumption and controlled load                                                                                                                                   |                                                       |  |
| Before you switch        | No need to contact your old provider No interruption of your service                                                                                                                                |                                                       |  |

To compare plans from all energy providers visit the Australian Energy Regulator's independent website www.energymadeeasy.gov.au or call 1300 585 165

## Results: change in consumer confidence



# Complements to disclosure: prompts and reminders

### **Credit card repayments**

This trial will test the impact that timely reminders have on credit card repayment behaviour. More specifically, it will provide evidence of the impact of framing of language and motivational messages that capitalise on behavioural economics principles.

**Intervention(s):** Customers receive messages either via SMS or email, which vary in the framing of language, and focus on either social norming or loss aversion

Complements to disclosure: prompts and reminders

Minimum Repayment Warning: If you make only the minimum payment each month, you will pay more interest and it will take you longer to pay off your balance. For example:

| If you make no<br>additional charges using<br>this card and each<br>mon