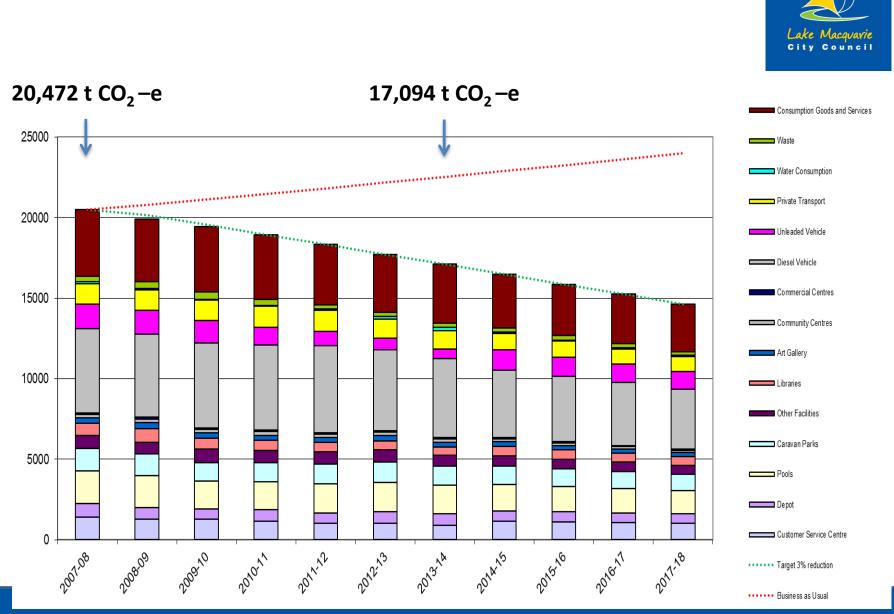

y 2016

Dr Alice Howe Manager Sustainability Lake Macquarie City Council

# Lake Macquarie City







2

## **Our Policy Position - Greenhouse Gas Emissions**



#### Citywide

• 3% per capita reduction each year

#### Organisation

• 3% reduction each year

from a 2007-08 baseline

Aim to make an equitable contribution to global greenhouse gas emissions reduction





#### **Our Progress – Citywide Emissions**

# **Our Citywide Projects – Community Engagement**



# Save Money at Home and at Work





hate waste



challenge and make your pledge today!

# **Our Citywide Projects – Community Engagement**



# Sort it Right









# **Our Citywide Projects – Community Engagement**

### **Sustainable Neighbourhoods and Schools**















### **Our City – Future Opportunities**







#### **Our Progress – Council Emissions**

#### **Our Council Projects – Solar Photovoltaics**









# **Our Council Projects - Solar Photovoltaics**



#### **Our Council Projects – Energy Efficiency**











#### **Our Council – Future Opportunities**







# Thank you