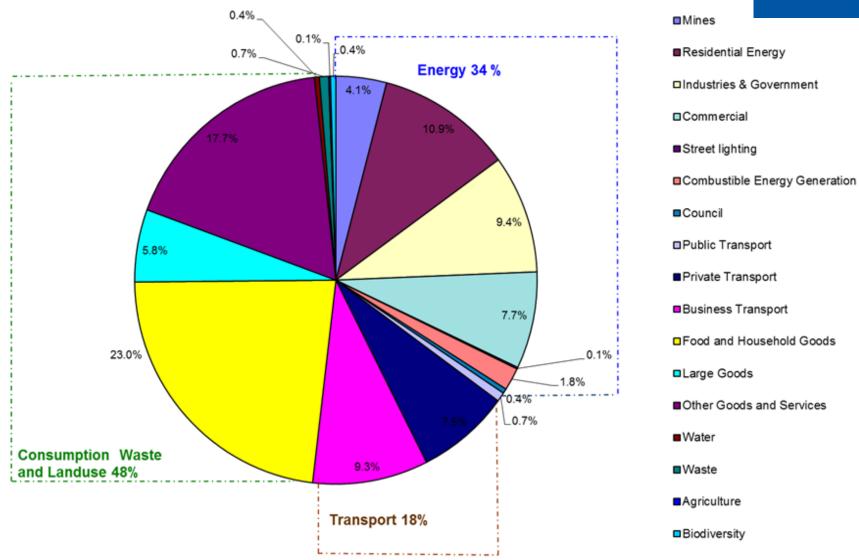

ruary 2016

Dr Alice Howe Manager Sustainability Lake Macquarie City Council

# Lake Macquarie City







2

## **Our Policy Position - Greenhouse Gas Emissions**



#### Citywide

• 3% per capita reduction each year

#### Organisation

• 3% reduction each year

from a 2007-08 baseline

Aim to make an equitable contribution to global greenhouse gas emissions reduction





#### **Our Progress – Citywide Emissions**

# **Our Citywide Projects – Community Engagement**



# Save Money at Home and at Work





hate waste



challenge and make your pledge today!

# **Our Citywide Projects – Community Engagement**



# Sort it Right









# **Our Citywide Projects – Community Engagement**

### **Sustainable Neighbourhoods and Schools**















### **Our City – Future Opportunities**







#### **Our Progress – Council Emissions**

#### **Our Council Projects – Solar Photovoltaics**









# **Our Council Projects - Solar Photovoltaics**



#### **Our Council Projects – Energy Efficiency**











#### **Our Council – Future Opportunities**







# Thank you