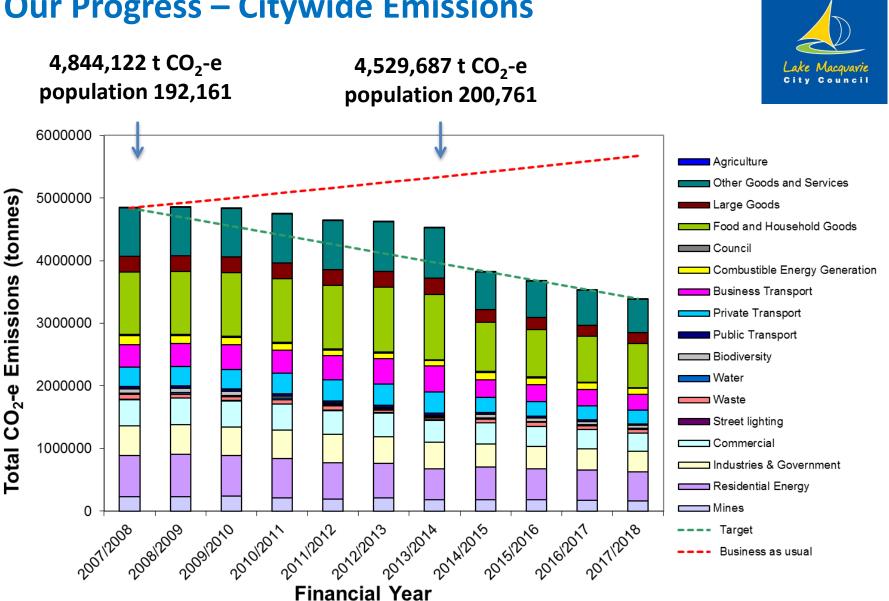

#### Making an Equitable Contribution to Global Emissions Reduction at the Local Government Level

CLAIR Forum 24 February 2016

Dr Alice Howe Manager Sustainability Lake Macquarie City Council

# Lake Macquarie City







2

## **Our Policy Position - Greenhouse Gas Emissions**



#### Citywide

• 3% per capita reduction each year

#### Organisation

• 3% reduction each year

from a 2007-08 baseline

Aim to make an equitable contribution to global greenhouse gas emissions reduction





#### **Our Progress – Citywide Emissions**

# **Our Citywide Projects – Community Engagement**



# Save Money at Home and at Work





hate waste



challenge and make your pledge today!

# **Our Citywide Projects – Community Engagement**



# Sort it Right









# **Our Citywide Projects – Community Engagement**

### **Sustainable Neighbourhoods and Schools**















### **Our City – Future Opportunities**







#### **Our Progress – Council Emissions**

#### **Our Council Projects – Solar Photovoltaics**









# **Our Council Projects - Solar Photovoltaics**



#### **Our Council Projects – Energy Efficiency**











#### **Our Council – Future Opportunities**







# Thank you