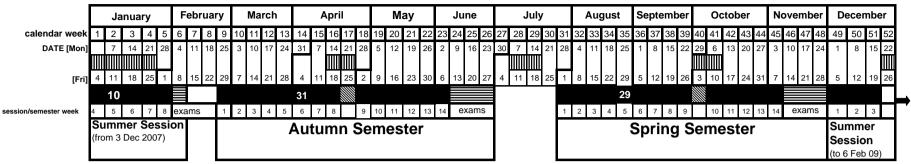

## SHORT TEACHING PERIODS ONSHORE AND OFFSHORE (unless otherwise specified for particular subjects all examinations will be conducted within the teaching period)

|               |                  |            |             |                |             |             |                | •           |              |                | 01               |                        |
|---------------|------------------|------------|-------------|----------------|-------------|-------------|----------------|-------------|--------------|----------------|------------------|------------------------|
|               | January          | February   | March       | April          | May         | June        | July           | August      | September    | October        | November         | December               |
| calendar week | 1 2 3 4 5        | 6 7 8 9    | 10 11 12 13 | 14 15 16 17 18 | 19 20 21 22 | 23 24 25 26 | 27 28 29 30 31 | 32 33 34 35 | 36 37 38 39  | 40 41 42 43 44 | 45 46 47 48      | 49 50 51 52            |
| DATE [Mon]    | 7   14   21   28 | 4 11 18 25 | 3 10 17 24  | 31 7 14 21 28  | 5 12 19 26  | 2 9 16 23   | 30 7 14 21 28  | 4 11 18 25  | 1 8 15 22    | 29 6 13 20 27  | 3 10 17 24       | 1 8 15 22              |
|               |                  |            |             | 31             | 19          |             | 8              | 29          |              | 20             |                  | 8                      |
| [Fri]         | 4 11 18 25 1     | 8 15 22 29 | 7 14 21 28  | 4 11 18 25 2   | 9 16 23 30  | 6 13 20 27  | 4 11 18 25 1   | 8 15 22 29  | 5 12 19 26   | 3 10 17 24 31  | 7   14   21   28 | 5 12 19 26             |
|               |                  |            | Ma          | arch Session   | May Sessio  | on          | July Session   | Au          | gust Session | October Sess   | sion Dec         | ember Session to 2 Jar |